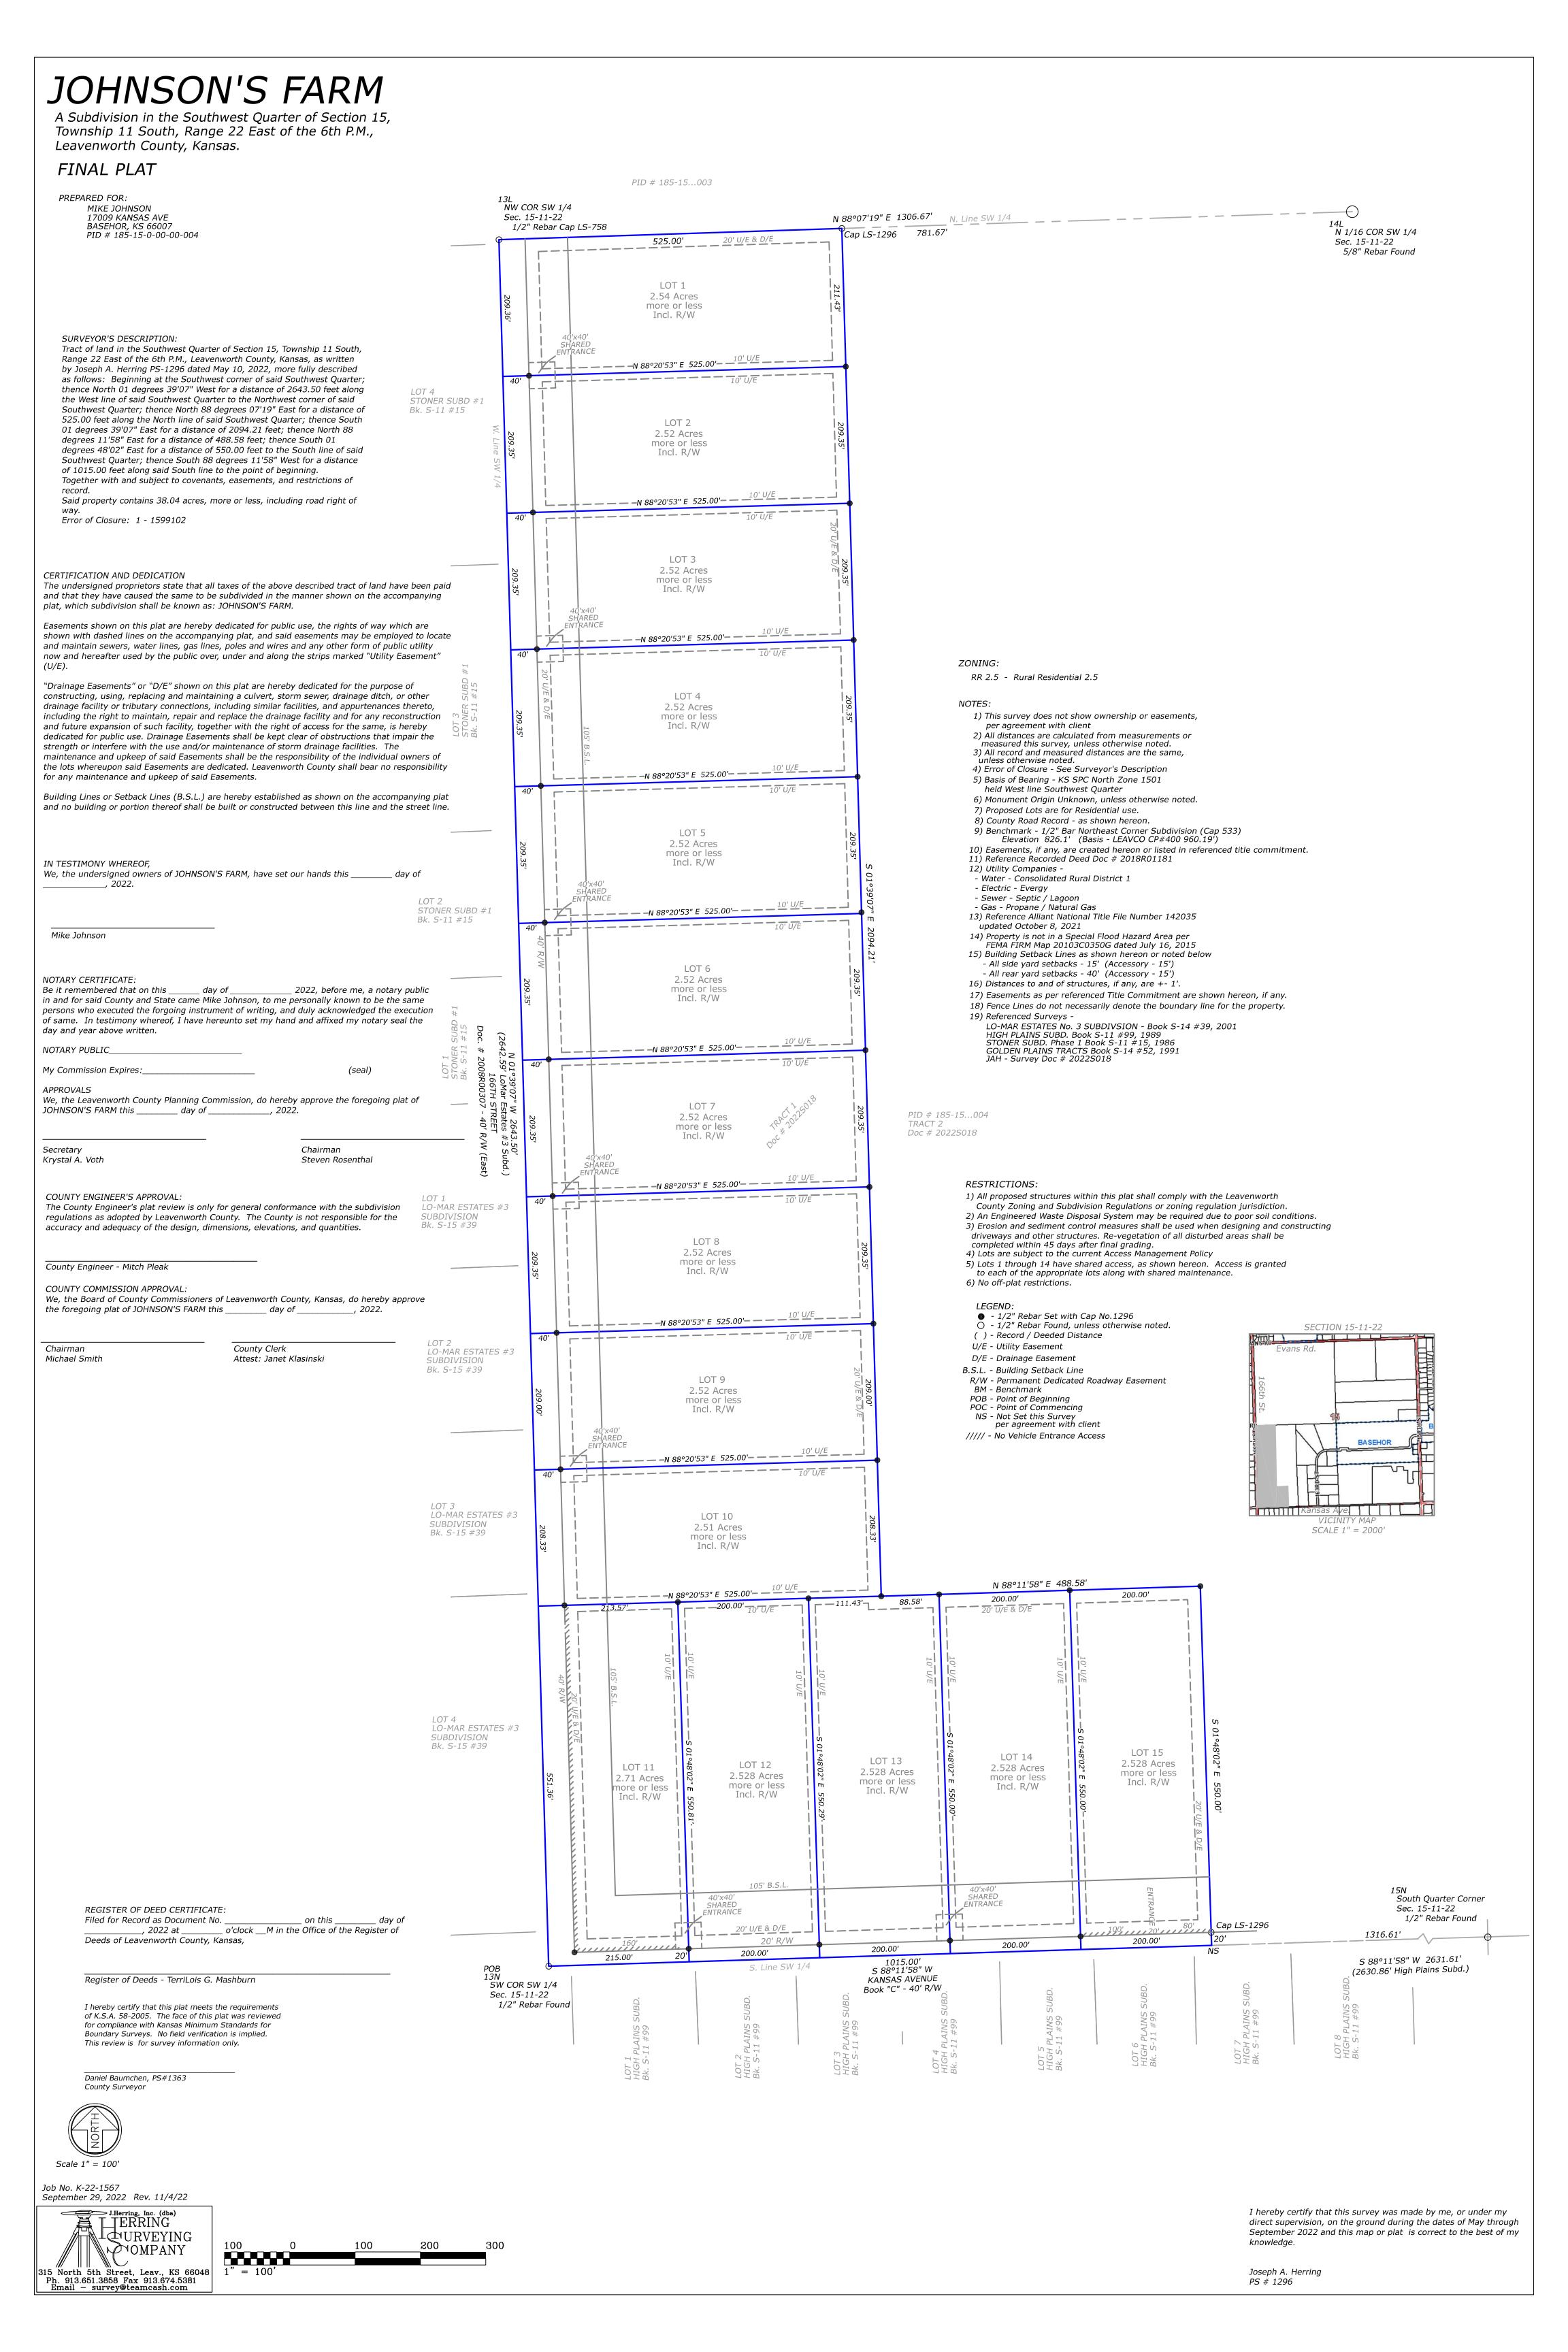

- b) Approval of the schedule for the week November 28, 2022
- c) Approval of the check register
- d) Approve and sign the OCB's
- e) Approve Case # DEV-22-112 & 113 Preliminary and Final Plat for Groves Subdivision
- f) Approve Case # DEV-22-132 & 133 Preliminary and Final Plat for Rambling Rose Acres
- g) Approve Case # DEV-22-136 Final Plat for Johnson's Farm
- VII. FORMAL BOARD ACTION:
- VIII. PRESENTATIONS AND DISCUSSION ITEMS: presentations are materials of general concern where no action or vote is requested or anticipated.
- IX. ADDITIONAL PUBLIC COMMENT IF NEEDED
- X. ADJOURNMENT