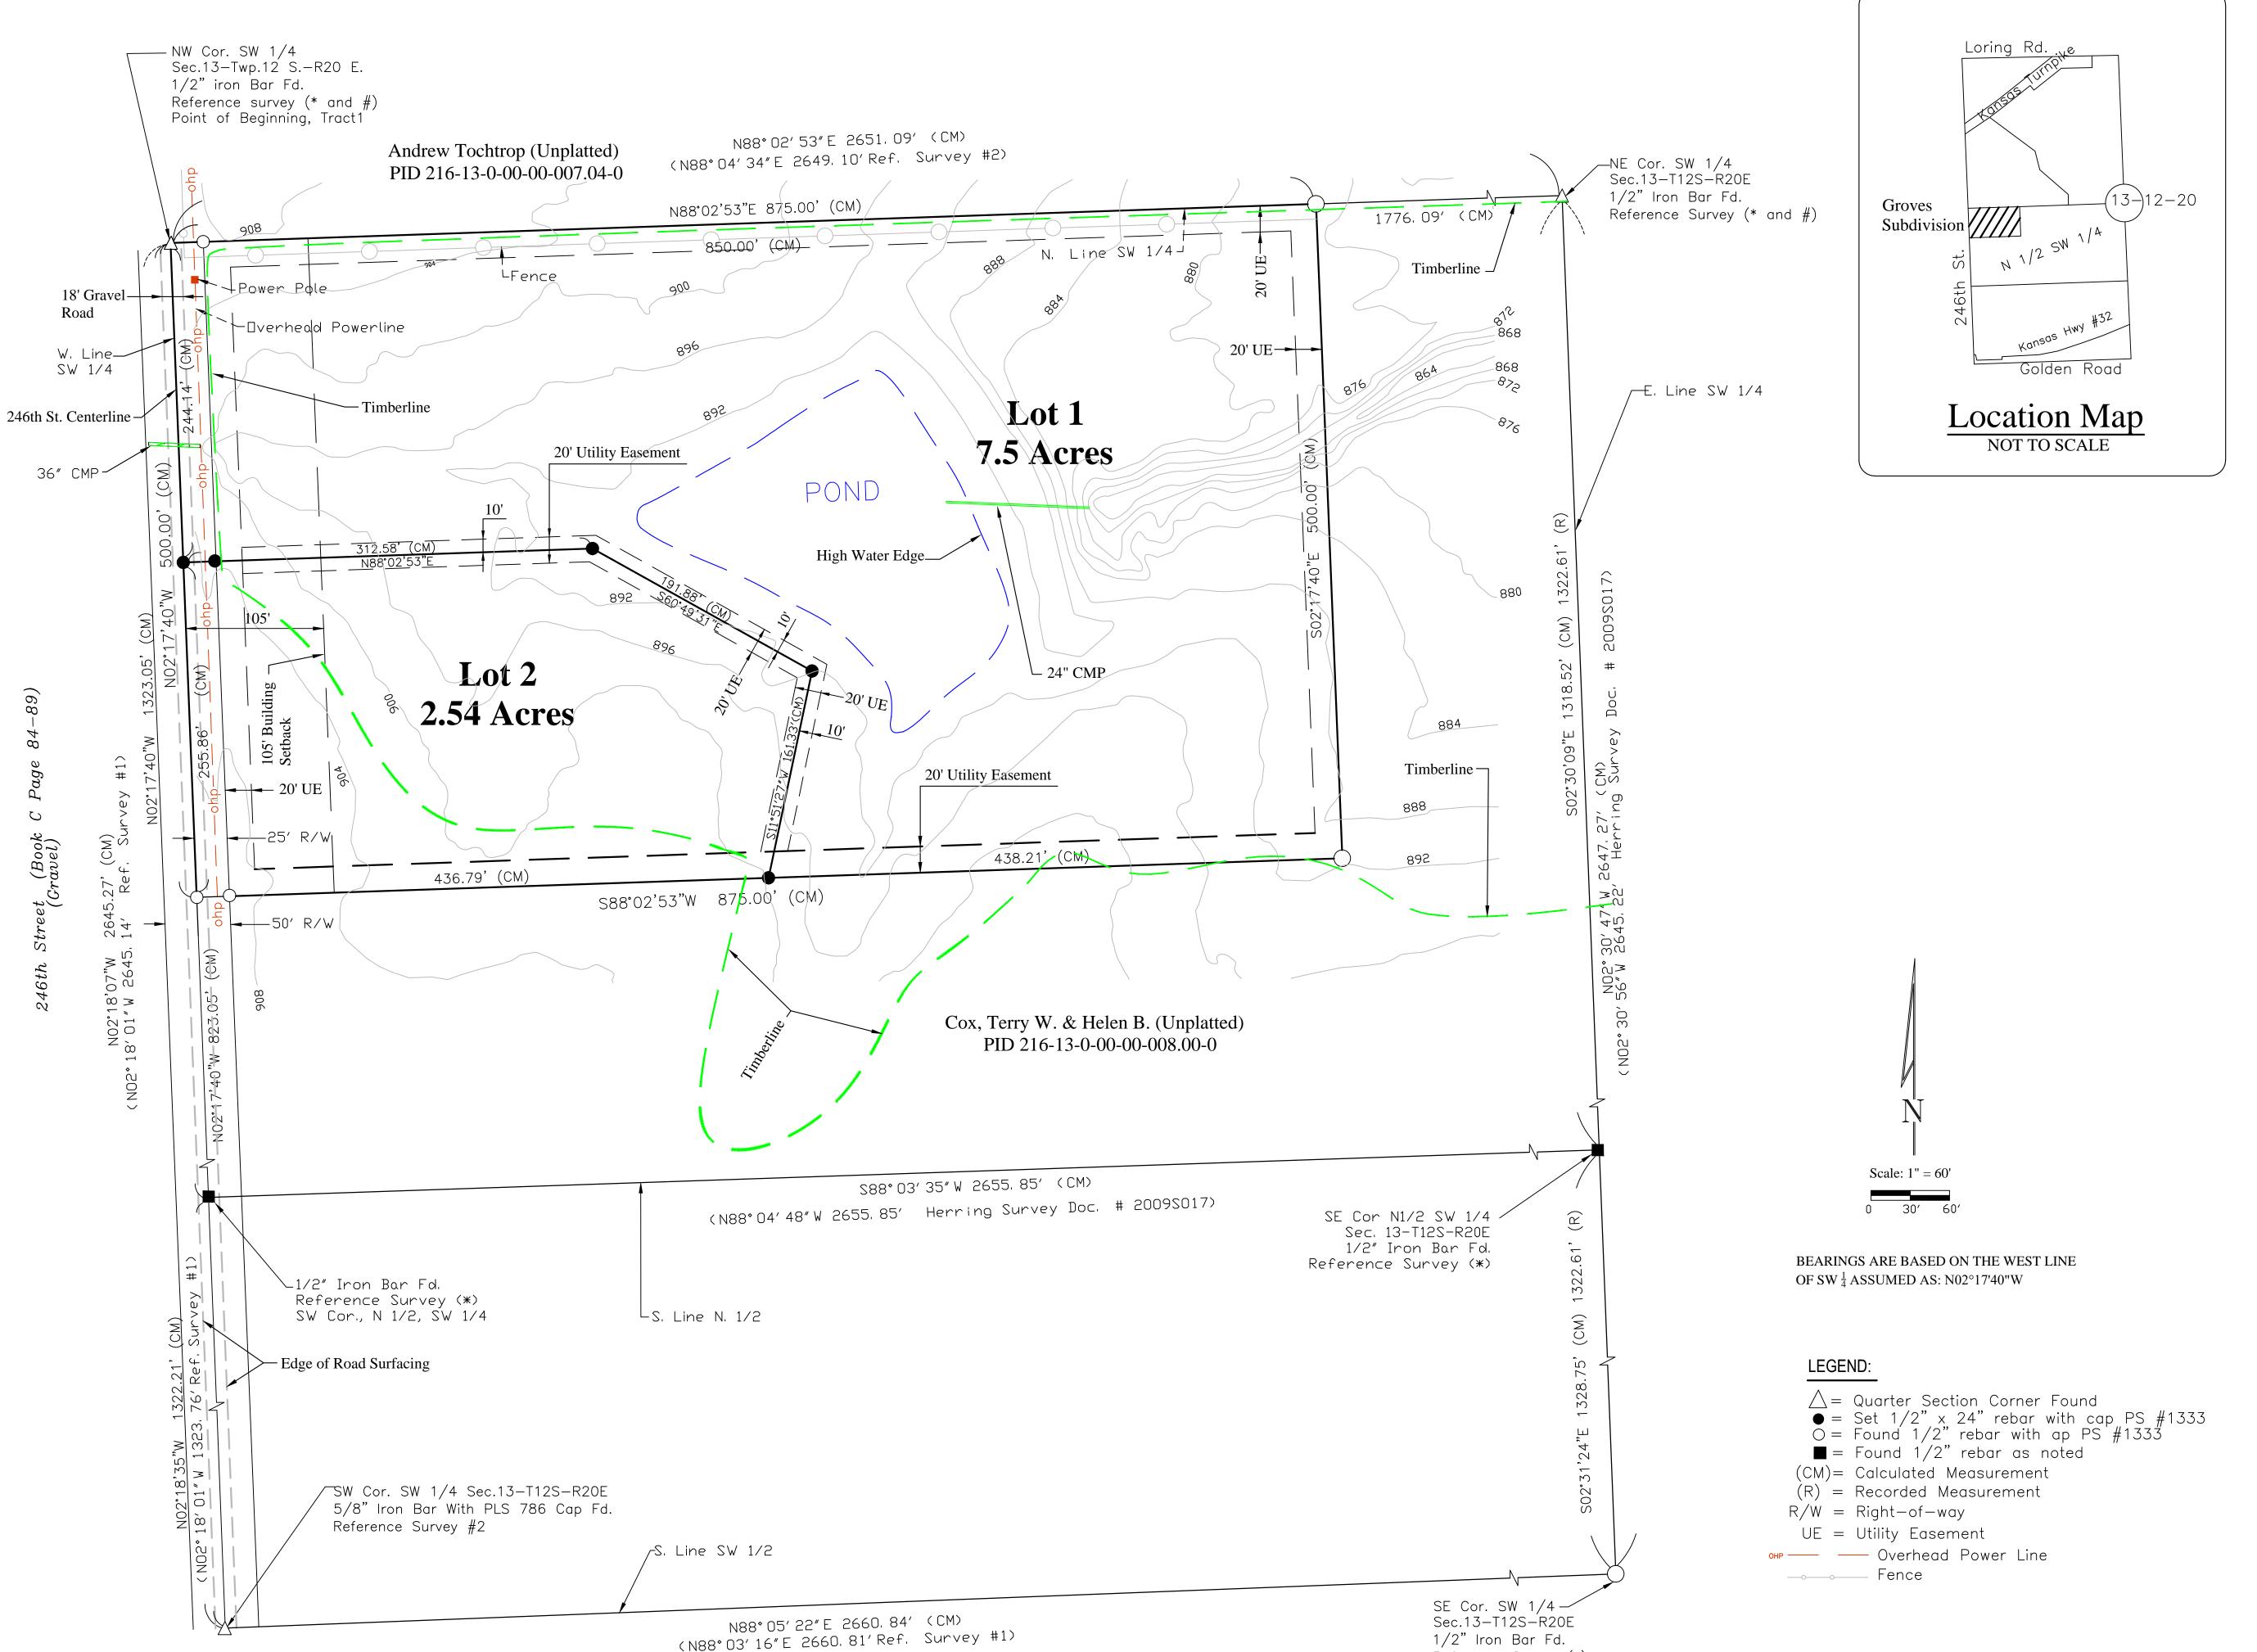

- b) Approval of the schedule for the week November 28, 2022
- c) Approval of the check register
- d) Approve and sign the OCB's
- e) Approve Case # DEV-22-112 & 113 Preliminary and Final Plat for Groves Subdivision
- f) Approve Case # DEV-22-132 & 133 Preliminary and Final Plat for Rambling Rose Acres
- g) Approve Case # DEV-22-136 Final Plat for Johnson's Farm
- VII. FORMAL BOARD ACTION:
- VIII. PRESENTATIONS AND DISCUSSION ITEMS: presentations are materials of general concern where no action or vote is requested or anticipated.
- IX. ADDITIONAL PUBLIC COMMENT IF NEEDED
- X. ADJOURNMENT