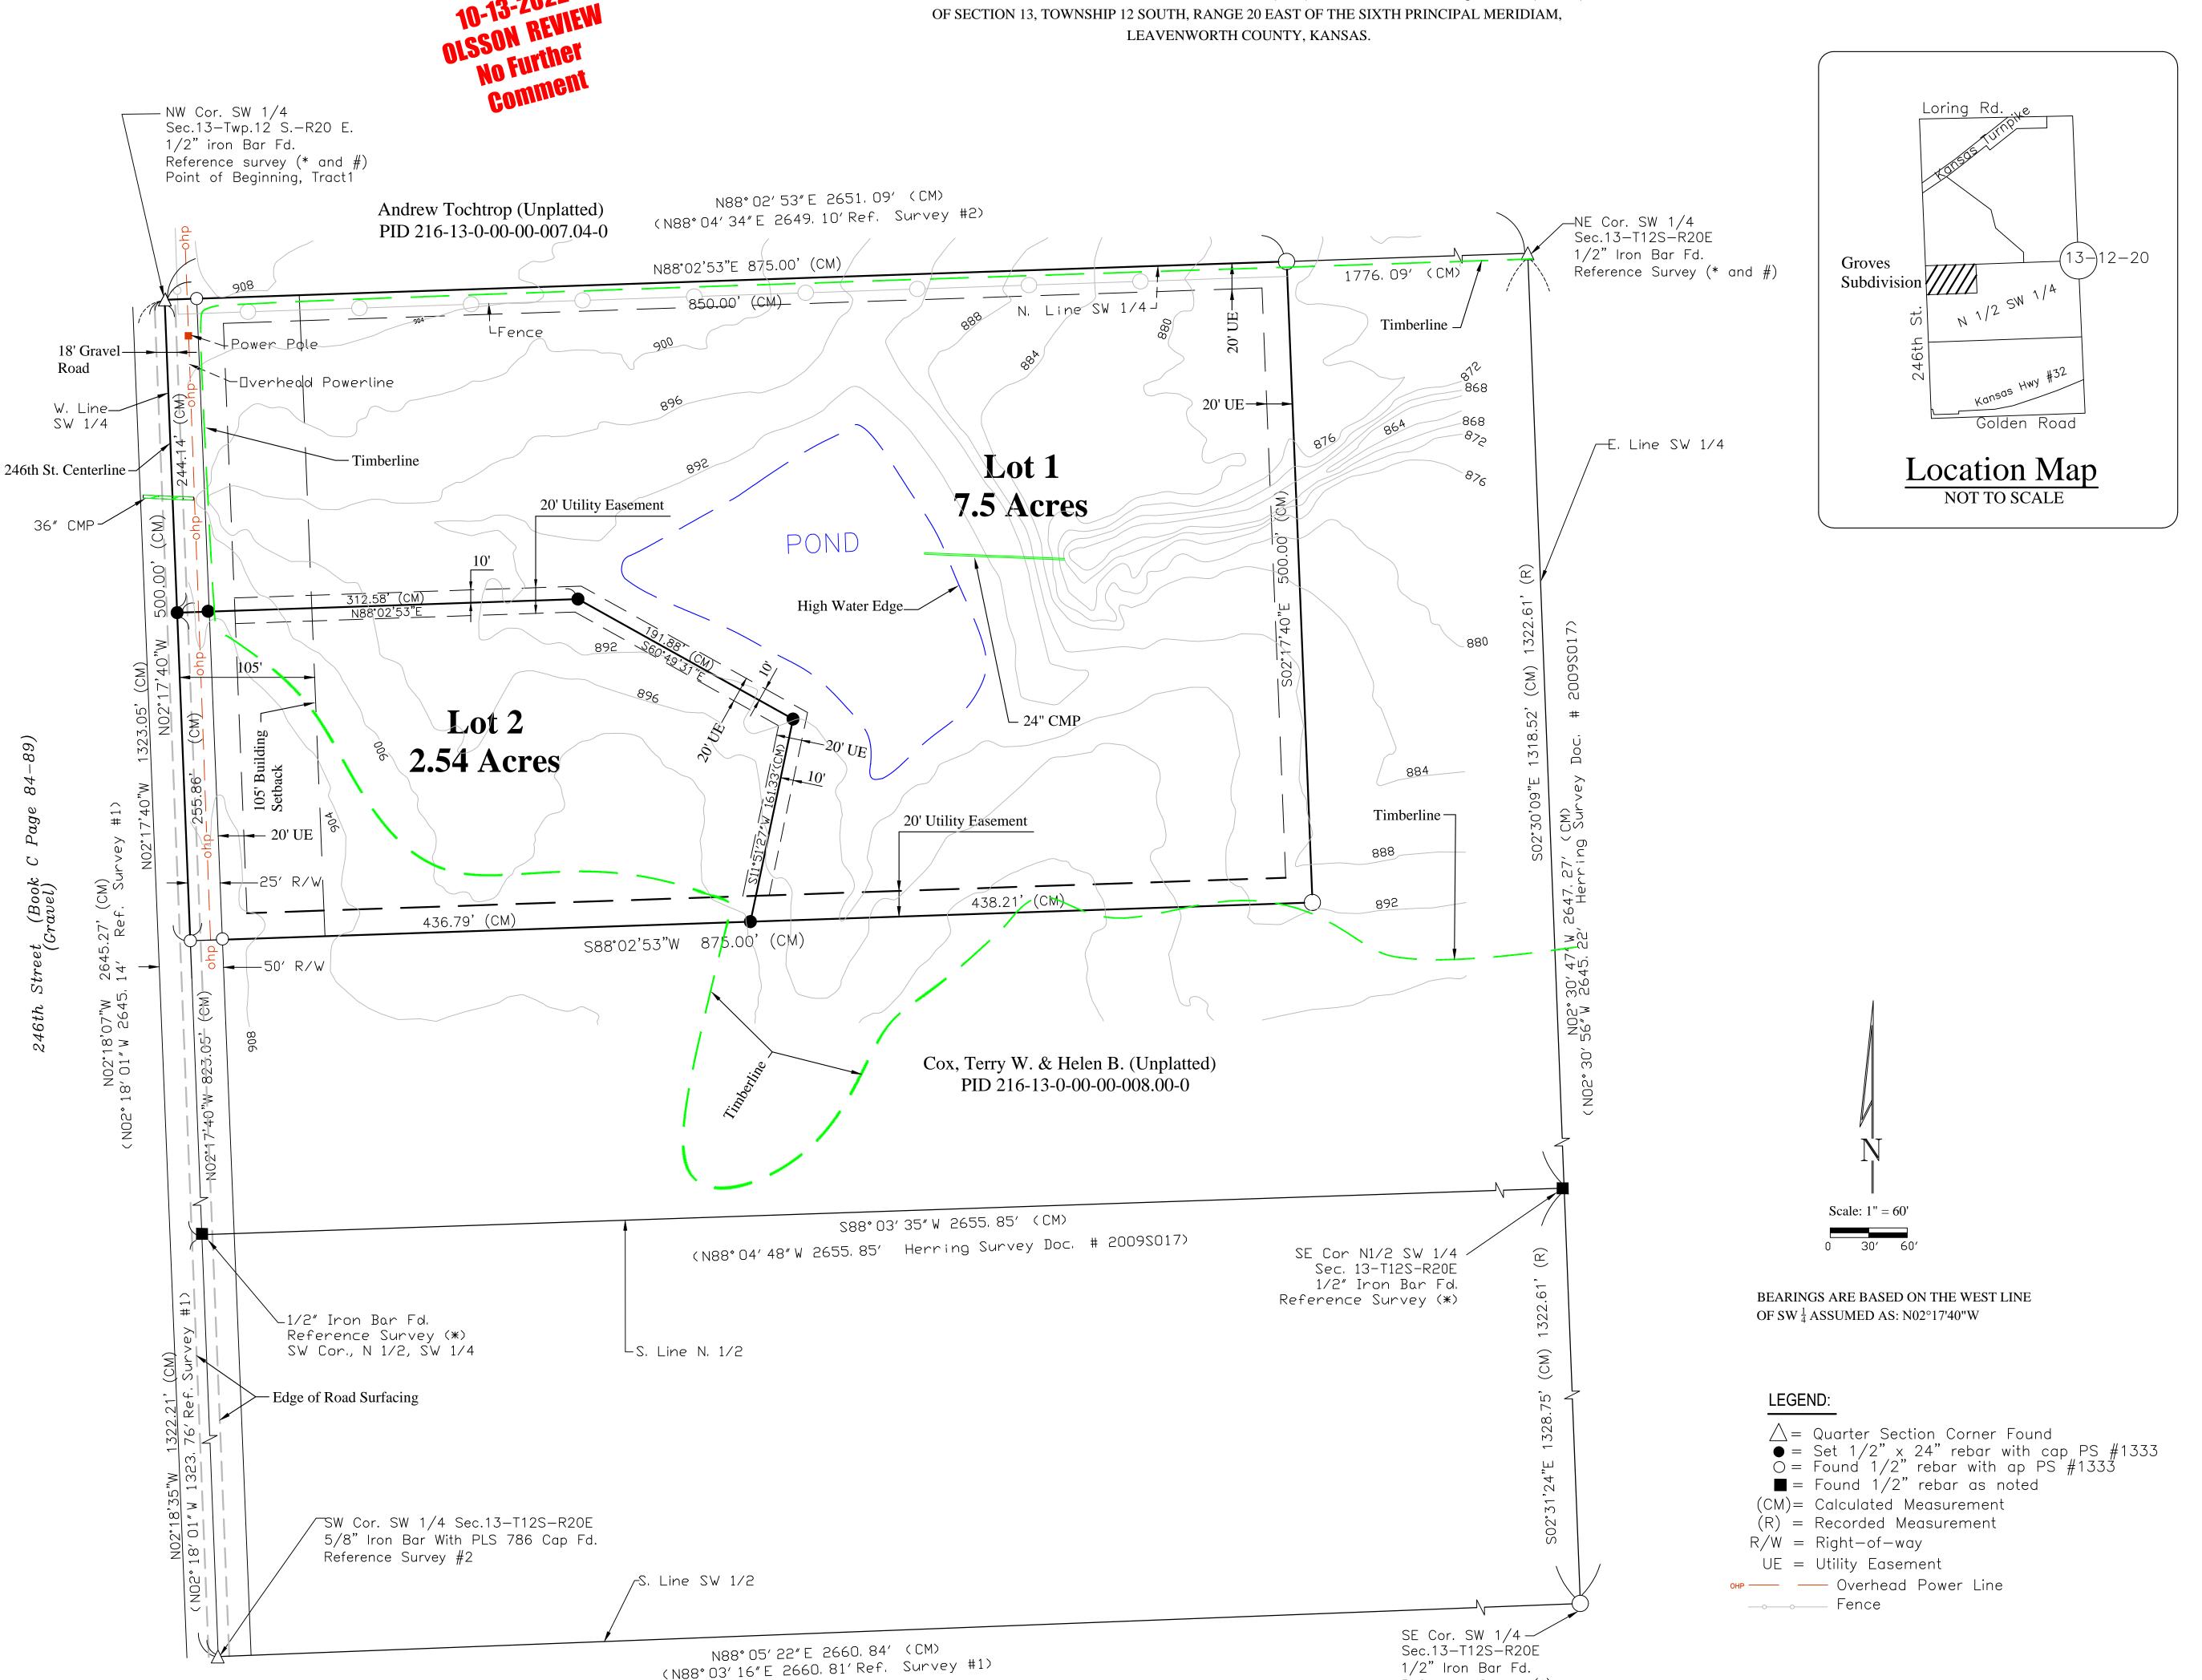

- b) Approval of the schedule for the week November 28, 2022
- c) Approval of the check register
- d) Approve and sign the OCB's
- e) Approve Case # DEV-22-112 & 113 Preliminary and Final Plat for Groves Subdivision
- f) Approve Case # DEV-22-132 & 133 Preliminary and Final Plat for Rambling Rose Acres
- g) Approve Case # DEV-22-136 Final Plat for Johnson's Farm
- VII. FORMAL BOARD ACTION:
- VIII. PRESENTATIONS AND DISCUSSION ITEMS: presentations are materials of general concern where no action or vote is requested or anticipated.
- IX. ADDITIONAL PUBLIC COMMENT IF NEEDED
- X. ADJOURNMENT