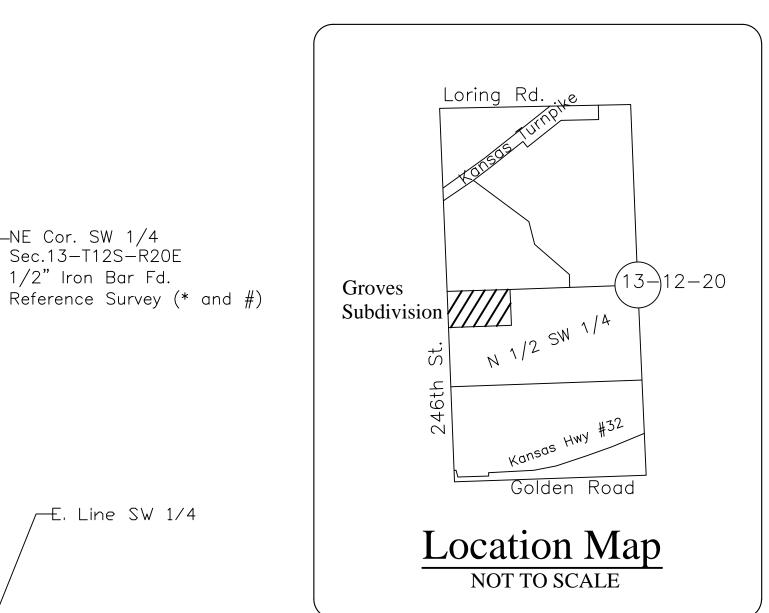

- b) Approval of the schedule for the week November 28, 2022
- c) Approval of the check register
- d) Approve and sign the OCB's
- e) Approve Case # DEV-22-112 & 113 Preliminary and Final Plat for Groves Subdivision
- f) Approve Case # DEV-22-132 & 133 Preliminary and Final Plat for Rambling Rose Acres
- g) Approve Case # DEV-22-136 Final Plat for Johnson's Farm
- VII. FORMAL BOARD ACTION:
- VIII. PRESENTATIONS AND DISCUSSION ITEMS: presentations are materials of general concern where no action or vote is requested or anticipated.
- IX. ADDITIONAL PUBLIC COMMENT IF NEEDED
- X. ADJOURNMENT