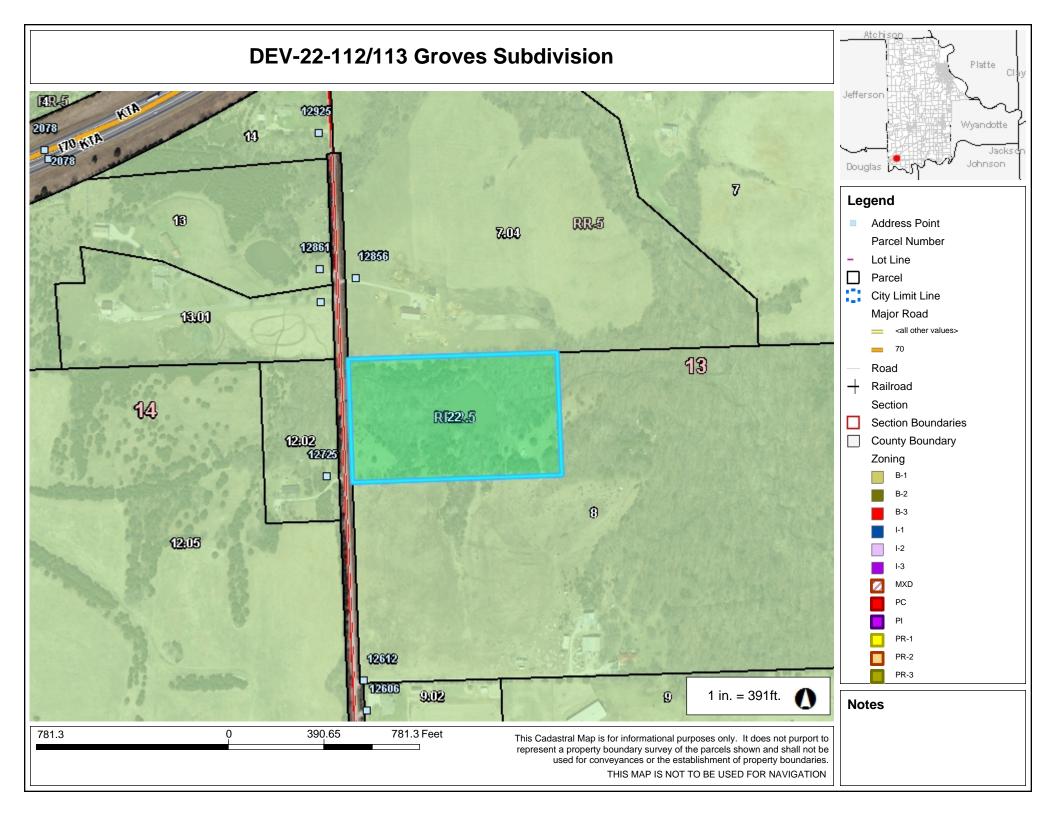

- b) Approval of the schedule for the week November 28, 2022
- c) Approval of the check register
- d) Approve and sign the OCB's
- e) Approve Case # DEV-22-112 & 113 Preliminary and Final Plat for Groves Subdivision
- f) Approve Case # DEV-22-132 & 133 Preliminary and Final Plat for Rambling Rose Acres
- g) Approve Case # DEV-22-136 Final Plat for Johnson's Farm
- VII. FORMAL BOARD ACTION:
- VIII. PRESENTATIONS AND DISCUSSION ITEMS: presentations are materials of general concern where no action or vote is requested or anticipated.
- IX. ADDITIONAL PUBLIC COMMENT IF NEEDED
- X. ADJOURNMENT