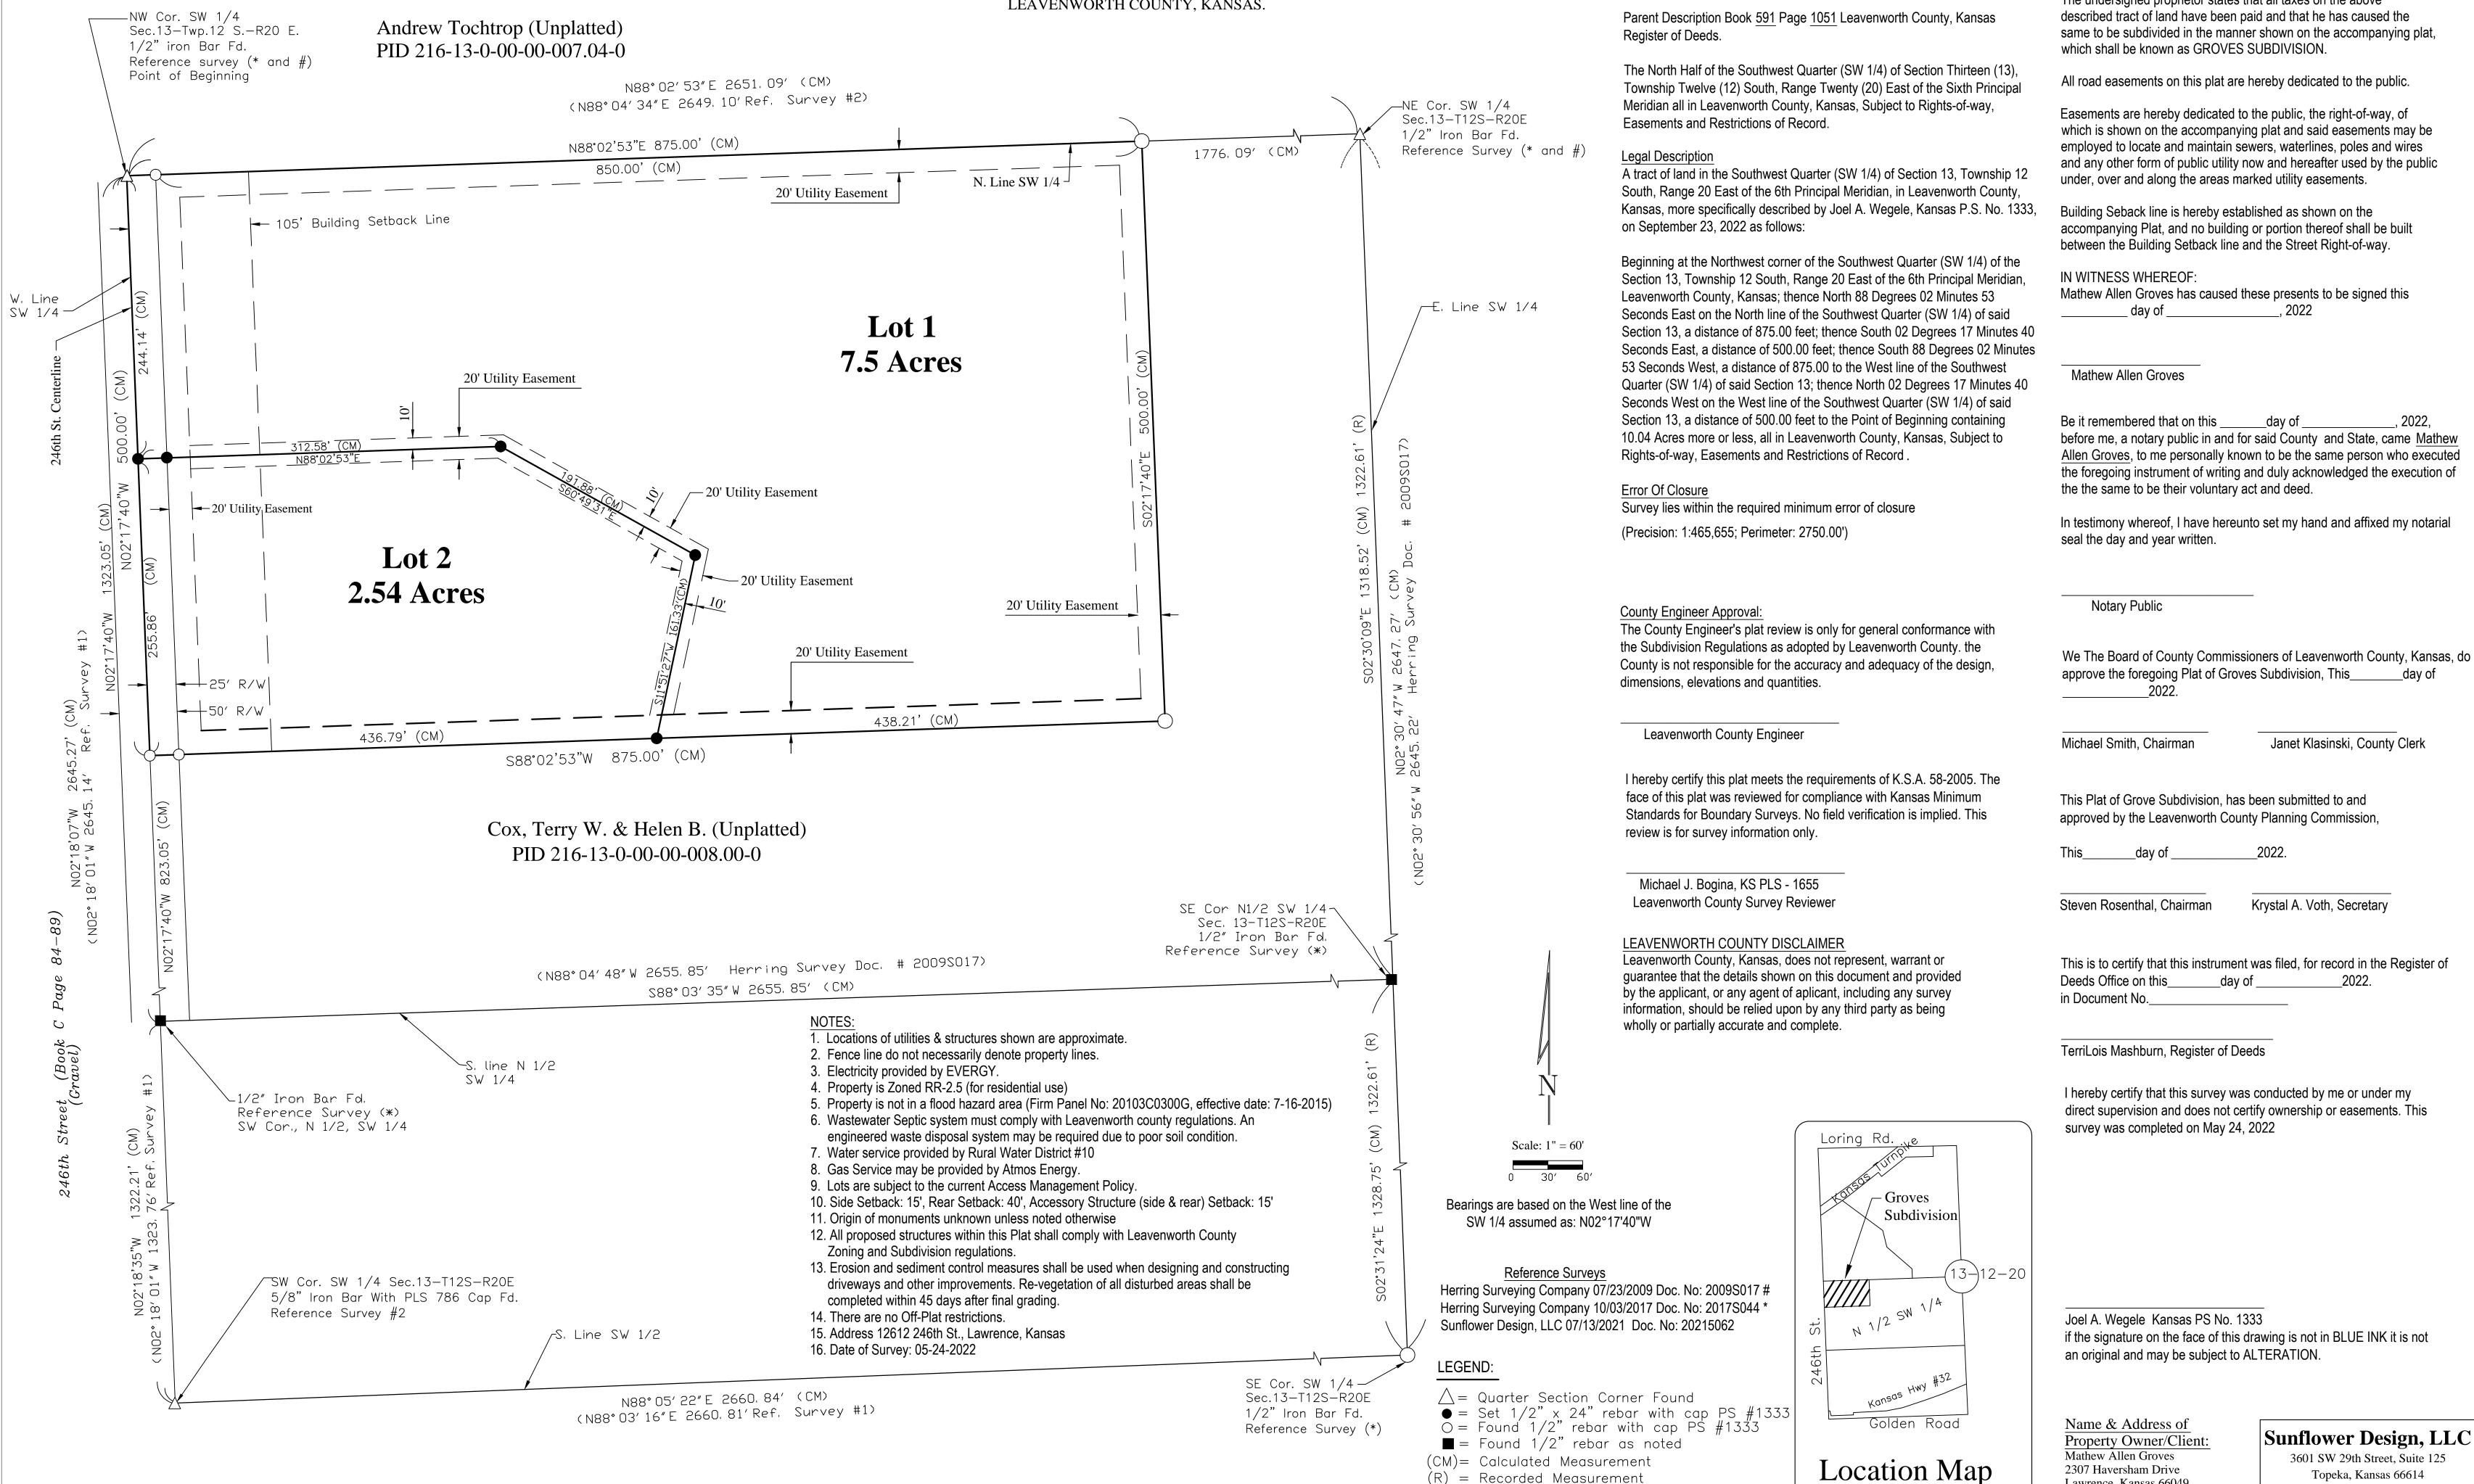

- b) Approval of the schedule for the week November 28, 2022
- c) Approval of the check register
- d) Approve and sign the OCB's
- e) Approve Case # DEV-22-112 & 113 Preliminary and Final Plat for Groves Subdivision
- f) Approve Case # DEV-22-132 & 133 Preliminary and Final Plat for Rambling Rose Acres
- g) Approve Case # DEV-22-136 Final Plat for Johnson's Farm
- VII. FORMAL BOARD ACTION:
- VIII. PRESENTATIONS AND DISCUSSION ITEMS: presentations are materials of general concern where no action or vote is requested or anticipated.
- IX. ADDITIONAL PUBLIC COMMENT IF NEEDED
- X. ADJOURNMENT