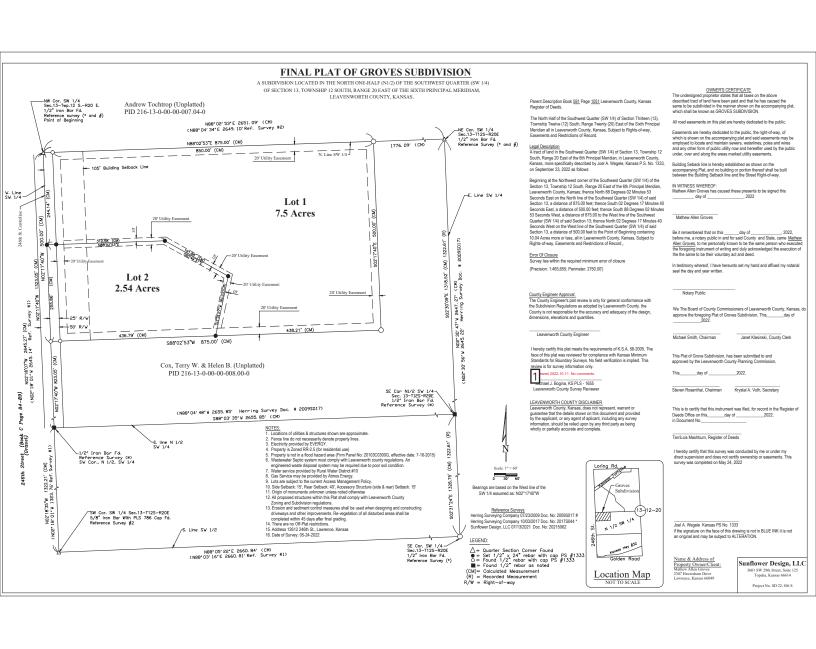

- b) Approval of the schedule for the week November 28, 2022
- c) Approval of the check register
- d) Approve and sign the OCB's
- e) Approve Case # DEV-22-112 & 113 Preliminary and Final Plat for Groves Subdivision
- f) Approve Case # DEV-22-132 & 133 Preliminary and Final Plat for Rambling Rose Acres
- g) Approve Case # DEV-22-136 Final Plat for Johnson's Farm
- VII. FORMAL BOARD ACTION:
- VIII. PRESENTATIONS AND DISCUSSION ITEMS: presentations are materials of general concern where no action or vote is requested or anticipated.
- IX. ADDITIONAL PUBLIC COMMENT IF NEEDED
- X. ADJOURNMENT